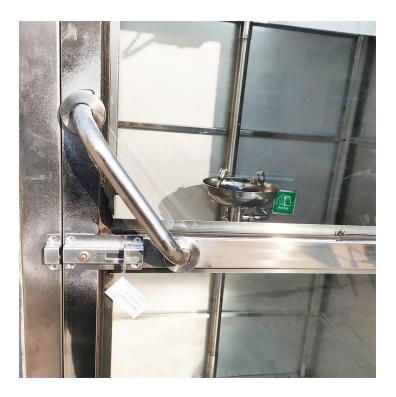

**Shower Head: 26cm** diameter stainless steel with 20 GPM flow control.

**Shower Valve:** DN20 stainless steel stay-open ball valve with stainless steel pull rod. Pulling down on pull rod activates shower; shower remains in operation until pull rod is returned to original closed position.

**Spray Head Assembly:** Two spray heads mounted on stainless steel supply arms. Each spray head has a "flip top" stainless steel dust cover, internal flow control and filter to remove impurities from water flow.

**Eyewash Valve:** DN15 stainless steel rotating plug-type valve.

Enclosure: type 304 stainless steel, three sided

enclosure with door finish and welded seams.

**Pipe and Fittings:** All pipe and fittings are brushed stainless steel.