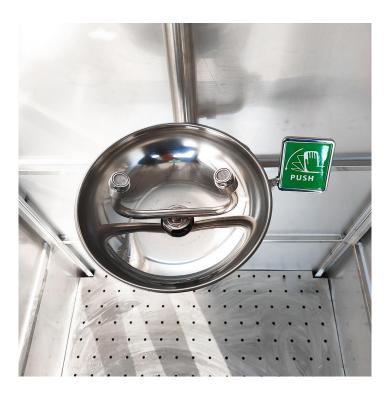

**Spray Head Assembly:** Two spray heads mounted on stainless steel supply arms. Each spray head has a "flip top" stainless steel dust cover, internal flow control and filter to remove impurities from water flow.

**Eyewash Valve:** DN15 stainless steel rotating plug-type valve.

Enclosure: type 304 stainless steel, three sided

enclosure with door finish and welded seams.

**Pipe and Fittings:** All pipe and fittings are brushed stainless steel.