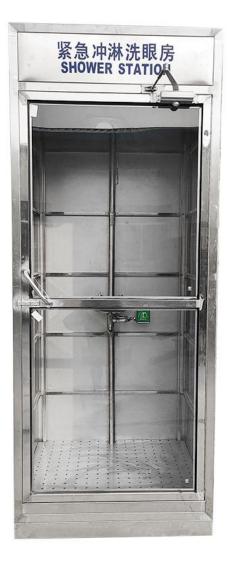

**Application:** Stainless steel eyewashand shower safety station in stainless steel booth with single entry This product is ideal for areas that contain sensitive equipment that cannot be splashed with water, as booth and door contain water from emergency shower while keeping the rest of the room dry. Especially useful in cleanrooms with perforated floors.

**Eyewash Valve:** DN15 stainless steel rotating plug-type valve.

Enclosure: type 304 stainless steel, three sided

enclosure with door finish and welded seams.

**Pipe and Fittings:** All pipe and fittings are brushed stainless steel.

Supply: DN32 top and bottom female inlet.

Waste: DN32 female outlet.

Sign: ANSI-compliant identification sign.

**Quality Assurance:** Unit is completely assembled and water tested prior to shipment.

-----