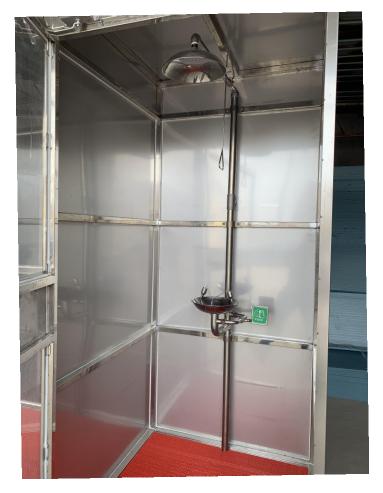

**Application:** Stainless steel eyewashand shower safety station in stainless steel booth with single entry This product is ideal for areas that contain sensitive equipment that cannot be splashed with water, as booth and door contain water from emergency shower while keeping the rest of the room dry. Especially useful in cleanrooms with perforated floors.

**Shower Head: 26cm** diameter stainless steel with 20 GPM flow control.

**Shower Valve:** DN20 stainless steel stay-open ball valve with stainless steel pull rod. Pulling down on pull rod activates shower; shower remains in operation until pull rod is returned to original closed position.