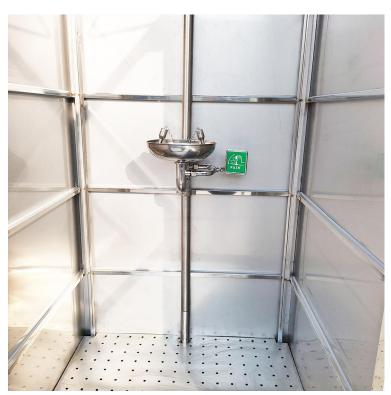

**Application:** Stainless steel eyewashand shower safety station in stainless steel booth with single entry This product is ideal for areas that contain sensitive equipment that cannot be splashed with water, as booth and door contain water from emergency shower while keeping the rest of the room dry. Especially useful in cleanrooms with perforated floors.

**Eyewash Valve:** DN15 stainless steel rotating plug-type valve.

Enclosure: type 304 stainless steel, three sided

enclosure with door finish and welded seams.

**Pipe and Fittings:** All pipe and fittings are brushed stainless steel.

Supply: DN32 top and bottom female inlet.

Waste: DN32 female outlet.

Sign: ANSI-compliant identification sign.

**Quality Assurance:** Unit is completely assembled and water tested prior to shipment.

-----