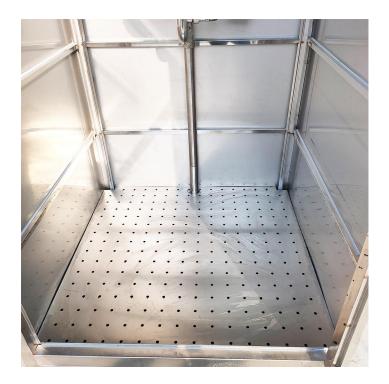

**Application:** Stainless steel eyewashand shower safety station in stainless steel booth with single entry This product is ideal for areas that contain sensitive equipment that cannot be splashed with water, as booth and door contain water from emergency shower while keeping the rest of the room dry. Especially useful in cleanrooms with perforated floors.

**Eyewash Valve:** DN15 stainless steel rotating plug-type valve.

Enclosure: type 304 stainless steel, three sided

enclosure with door finish and welded seams.

**Pipe and Fittings:** All pipe and fittings are brushed stainless steel.