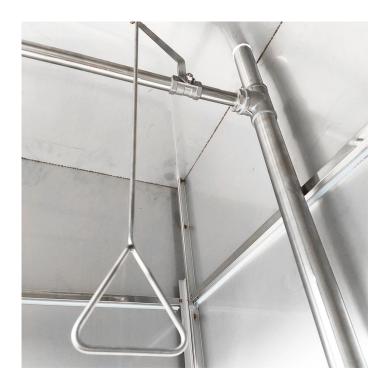

**Shower Head: 26cm** diameter stainless steel with 20 GPM flow control.

**Shower Valve:** DN20 stainless steel stay-open ball valve with stainless steel pull rod. Pulling down on pull rod activates shower; shower remains in operation until pull rod is returned to original closed position.