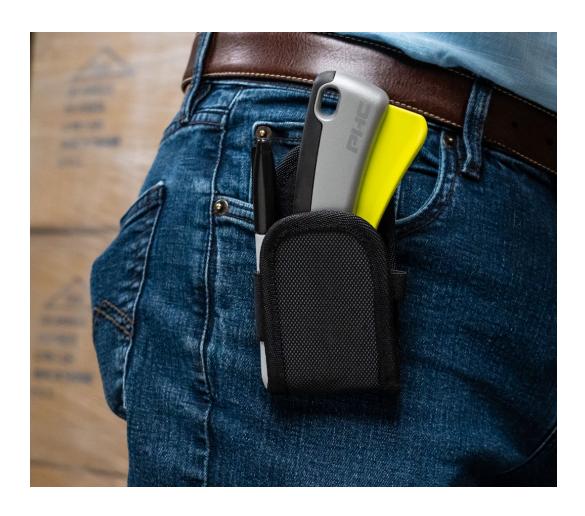

## **DESCRIPTION**

- · Heavy-duty metal handle.
- Ergonomic, squeeze trigger is glove-friendly and helps prevent hand fatigue.
- Automatic blade retraction for added safety.
- 3 locked cutting depth options; 0.87"/ 22mm, 0.47"/ 12mm, 0.16"/ 4mm for controlled, safe cutting and to help prevent merchandise damage when opening boxes.
- Integrated Safety Lock prevents accidental blade exposure when not in use.
- High-quality durable carbon steel blade for longlasting use.
- Stress-less, no tool blade change.
- · Lanyard ready.
- Ambidextrous.