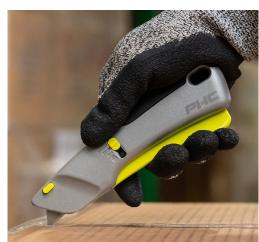

## Auto-Retract Victa™ Safety Knife

Auto-Retract Victa™ Safety Knife is a robust, highperforming, and versatile metal safety knife featuring 3 locked cutting depth options, an ergonomic squeeze trigger, and automatic blade retraction; an ideal choice for a wide variety of heavy-duty cutting applications in manufacturing, warehouse, and industrial environments.

## **DESCRIPTION**

- · Heavy-duty metal handle.
- Ergonomic, squeeze trigger is glove-friendly and helps prevent hand fatigue.
- Automatic blade retraction for added safety.
- 3 locked cutting depth options; 0.87"/ 22mm, 0.47"/ 12mm, 0.16"/ 4mm for controlled, safe cutting and to help prevent merchandise damage when opening boxes.
- Integrated Safety Lock prevents accidental blade exposure when not in use.
- High-quality durable carbon steel blade for longlasting use.
- Stress-less, no tool blade change.
- · Lanyard ready.
- Ambidextrous.