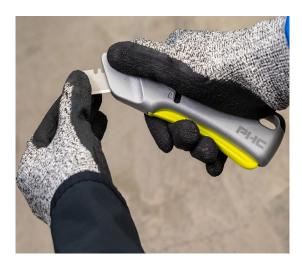

## Auto-Retract Victa™ Safety Knife

Auto-Retract Victa™ Safety Knife is a robust, highperforming, and versatile metal safety knife featuring 3 locked cutting depth options, an ergonomic squeeze trigger, and automatic blade retraction; an ideal choice for a wide variety of heavy-duty cutting applications in manufacturing, warehouse, and industrial environments.

## **DESCRIPTION**

- · Heavy-duty metal handle.
- Ergonomic, squeeze trigger is glove-friendly and helps prevent hand fatigue.
- Automatic blade retraction for added safety.
- 3 locked cutting depth options; 0.87"/ 22mm, 0.47"/ 12mm, 0.16"/ 4mm for controlled, safe cutting and to help prevent merchandise damage when opening boxes.
- Integrated Safety Lock prevents accidental blade exposure when not in use.
- High-quality durable carbon steel blade for longlasting use.
- Stress-less, no tool blade change.
- · Lanyard ready.
- Ambidextrous.